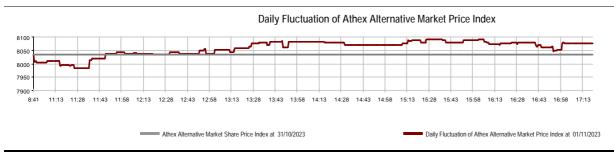

**Number of Bonds Transactions** 

| ENA Daily Statistical Bulletin              |            |            |       |       |          |          | Ye       | ear: 16 Tradi | ng Day No: 209 |
|---------------------------------------------|------------|------------|-------|-------|----------|----------|----------|---------------|----------------|
| Section 1: Trading Session Statistical Data |            |            |       |       |          |          | We       | ednesday, 1 N | November, 2023 |
| Athex Indices                               |            |            |       |       |          |          |          |               |                |
| Index name                                  | 01/11/2023 | 31/10/2023 | pts.  | %     | Min      | Max      | Year min | Year max      | Year change    |
| ATHEY Alternative Market Drice Index        | 9 076 65 # | 8 034 05   | 12.60 | 0.53% | 7 093 00 | g no1 1n | 5 623 20 | 0 0/0 10      | /3 N7% #       |