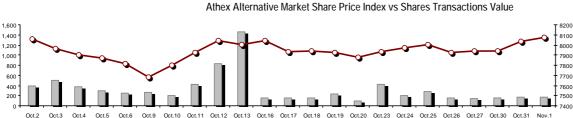

#### Summary of Market

| Shares Transactions Volume (pieces)           | 1,056,623.00        |
|-----------------------------------------------|---------------------|
| Daily change: pieces   %                      | -191,273.00 -15.33% |
| YtD Avg Volume: pieces   % chng prev year Avg | 3,539,120.01 -9.75% |
| Blocks of Shares Transactions Volume (pieces) | 0.00                |
|                                               |                     |

**Number of Bonds Transactions** 

| ENA Daily Statistical Bulletin              |            |            |       |       |          |          | Ye       | ear: 16 Tradi | ng Day No: 209 |
|---------------------------------------------|------------|------------|-------|-------|----------|----------|----------|---------------|----------------|
| Section 1: Trading Session Statistical Data |            |            |       |       |          |          | We       | ednesday, 1 N | November, 2023 |
| Athex Indices                               |            |            |       |       |          |          |          |               |                |
| Index name                                  | 01/11/2023 | 31/10/2023 | pts.  | %     | Min      | Max      | Year min | Year max      | Year change    |
| ATHEY Alternative Market Drice Index        | 9 076 65 # | 8 034 05   | 12.60 | 0.53% | 7 093 00 | g no1 1n | 5 623 20 | 0 0/0 10      | /3 N7% #       |

# Analytic Figures for Athex Market's Boards and Categories

|                                      | Total Traded<br>Shares |
|--------------------------------------|------------------------|
| Totals                               | 8                      |
| Gain / Lose / Same:                  | 4/2/2                  |
| Athex Capitalisation (€)             | 424,380,621.24         |
| Daily Average Transactions Value (€) | 553,169.93             |
| Shares Transactions Value (€)        | 174,222.23             |
| Main Board:                          | 174,222.23             |
| Blocks Board:                        | 0.00                   |
| Forced Sales Board:                  | 0.00                   |
| Special Terms Board:                 | 0.00                   |
| Daily Average Transactions Volume    | 3,539,120              |
| Transactions Volume                  | 1,056,623              |
| Main Board:                          | 1,056,623              |
| Blocks Board:                        | 0                      |
| Forced Sales Board:                  | 0                      |
| Special Terms Board:                 | 0                      |
| Daily Average Number of Trades       | 699                    |
| Number of Trades                     | 270                    |
| Main Board:                          | 270                    |
| Blocks Board:                        | 0                      |
| Forced Sales Board:                  | 0                      |
| Special Terms Board:                 | 0                      |