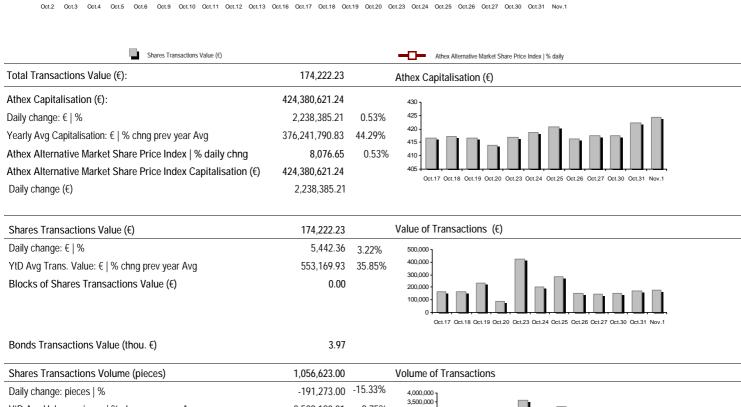

#### Summary of Market

| Shares Transactions Volume (pieces)           | 1,056,623.00        |
|-----------------------------------------------|---------------------|
| Daily change: pieces   %                      | -191,273.00 -15.33% |
| YtD Avg Volume: pieces   % chng prev year Avg | 3,539,120.01 -9.75% |
| Blocks of Shares Transactions Volume (pieces) | 0.00                |
|                                               |                     |

**Number of Bonds Transactions** 

| ENA Daily Statistical Bulletin              |            |            |       |       |          |          | Ye       | ear: 16 Tradi | ng Day No: 209 |
|---------------------------------------------|------------|------------|-------|-------|----------|----------|----------|---------------|----------------|
| Section 1: Trading Session Statistical Data |            |            |       |       |          |          | We       | ednesday, 1 N | November, 2023 |
| Athex Indices                               |            |            |       |       |          |          |          |               |                |
| Index name                                  | 01/11/2023 | 31/10/2023 | pts.  | %     | Min      | Max      | Year min | Year max      | Year change    |
| ATHEY Alternative Market Drice Index        | 9 076 65 # | 8 034 05   | 12.60 | 0.53% | 7 093 00 | g no1 1n | 5 623 20 | 0 0/0 10      | /3 N7% #       |

# Analytic Figures for Athex Market's Boards and Categories

|                                      | Total Traded<br>Shares |
|--------------------------------------|------------------------|
| Totals                               | 8                      |
| Gain / Lose / Same:                  | 4/2/2                  |
| Athex Capitalisation (€)             | 424,380,621.24         |
| Daily Average Transactions Value (€) | 553,169.93             |
| Shares Transactions Value (€)        | 174,222.23             |
| Main Board:                          | 174,222.23             |
| Blocks Board:                        | 0.00                   |
| Forced Sales Board:                  | 0.00                   |
| Special Terms Board:                 | 0.00                   |
| Daily Average Transactions Volume    | 3,539,120              |
| Transactions Volume                  | 1,056,623              |
| Main Board:                          | 1,056,623              |
| Blocks Board:                        | 0                      |
| Forced Sales Board:                  | 0                      |
| Special Terms Board:                 | 0                      |
| Daily Average Number of Trades       | 699                    |
| Number of Trades                     | 270                    |
| Main Board:                          | 270                    |
| Blocks Board:                        | 0                      |
| Forced Sales Board:                  | 0                      |
| Special Terms Board:                 | 0                      |