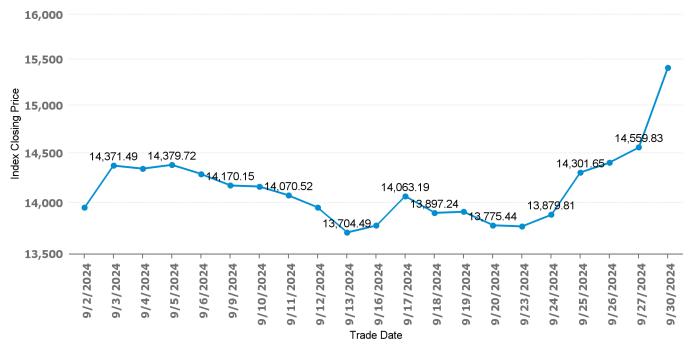

#### **Alternative Market Price Index Summary**

| Index Name                           | Closing Price | Max (Month) | Min (Month) |
|--------------------------------------|---------------|-------------|-------------|
| ATHEX Alternative Market Price Index | 15,406.71     | 15,406.71   | 13,704.49   |

#### **Alternative Market Price Index**