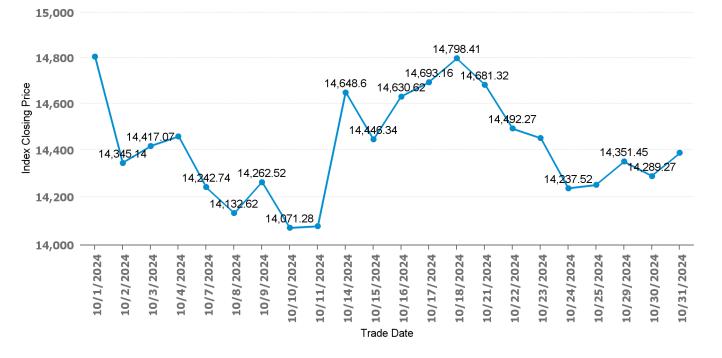

#### **Alternative Market Price Index Summary**

| Index Name                           | <b>Closing Price</b> | Max (Month) | Min (Month) |
|--------------------------------------|----------------------|-------------|-------------|
| ATHEX Alternative Market Price Index | 14,387.85            | 14,805.25   | 14,071.28   |

### Alternative Market Price Index