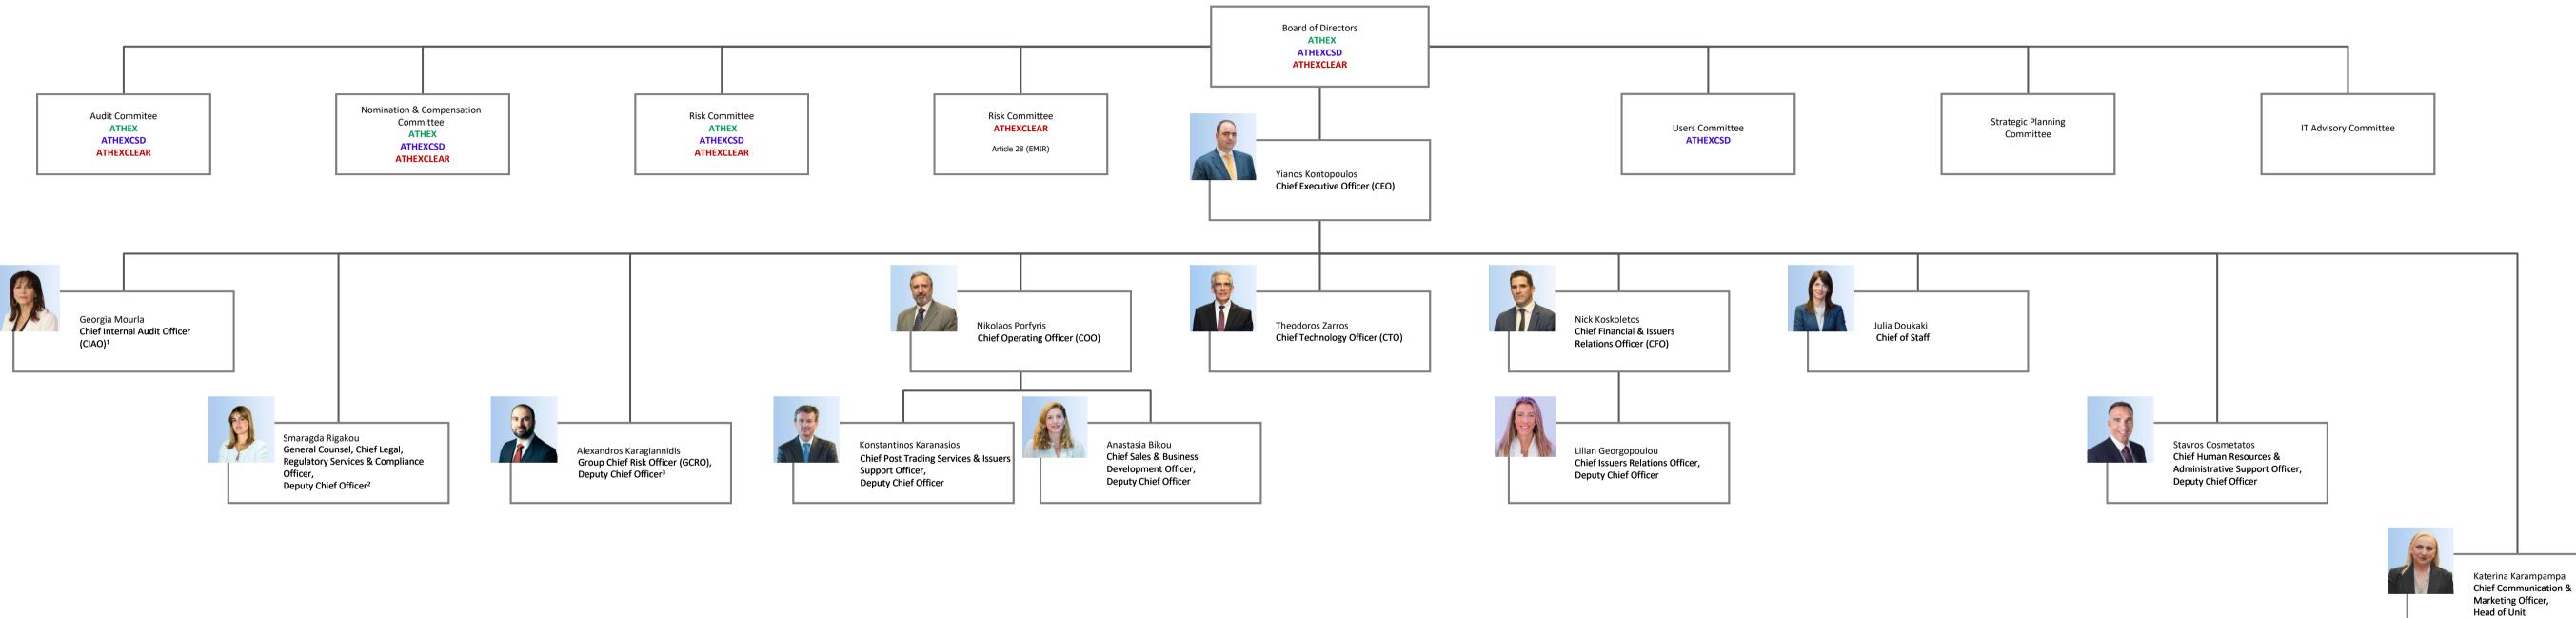

## Notes

<sup>1</sup>The Chief Internal Audit Officer (CIAO) reports managerially to the CEO and operationally to the Board of Directors, through the Audit Committee.

<sup>2</sup> The Legal Counsel, Chief Legal, Regulatory Services & Compliance Officer reports managerially to the CEO and operationally to the Board of Directors.

<sup>3</sup> The Group Chief Risk Officer (GCRO) reports managerially to the CEO and operationally to the Board of Directors, through the Risk Committee (Athex, AthexCSD, AthexClear).

All other reporting lines depicted in the organization chart constitute simultaneously both managerial and operational reporting lines.